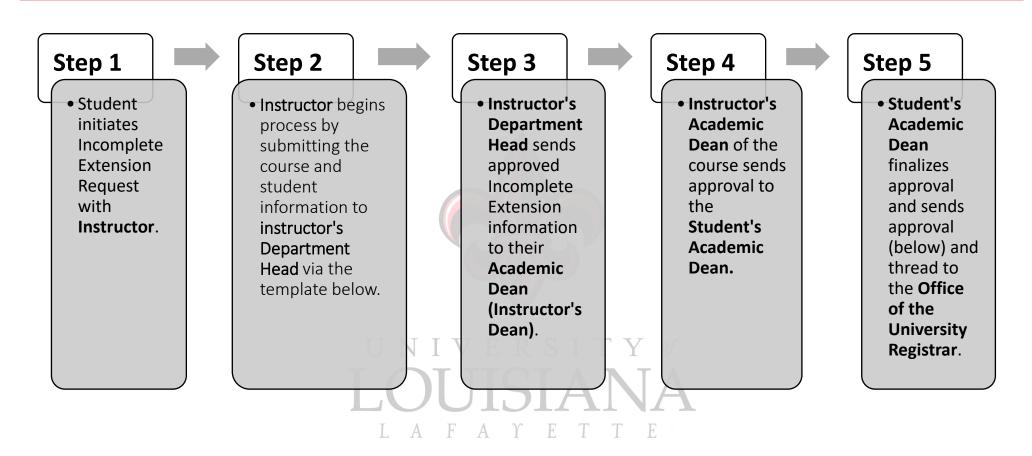

# **Request for Incomplete Extension Workflow**

## **IMPORTANT:**

- Only the final email (from the Student's Academic Dean) is to be sent to the Registrar's Office for processing.
- Please do not copy the Registrar's Office on emails seeking approval from the appropriate parties.

# **Request for Incomplete Extension**

## **IMPORTANT:**

• Only the final email (from the Student's Academic Dean) is to be sent to the Registrar's Office for processing.

All request must be sent to ourrecords@louisiana.edu

From: -----@louisiana.edu