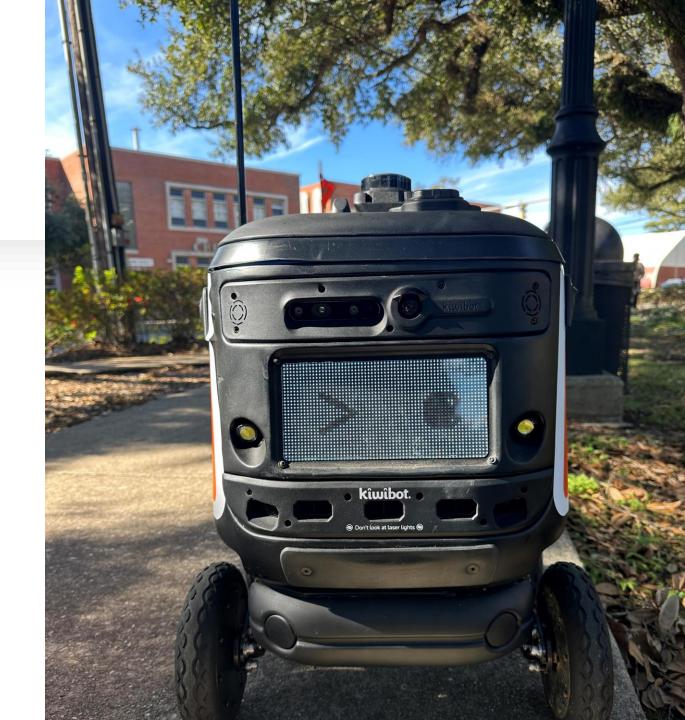

## Meet Kiwibot : our robotic food delivery system!

 Students can use their Declining Balance to purchase their food through the Grubhub app; choose delivery; choose their on campus location and ENJOY