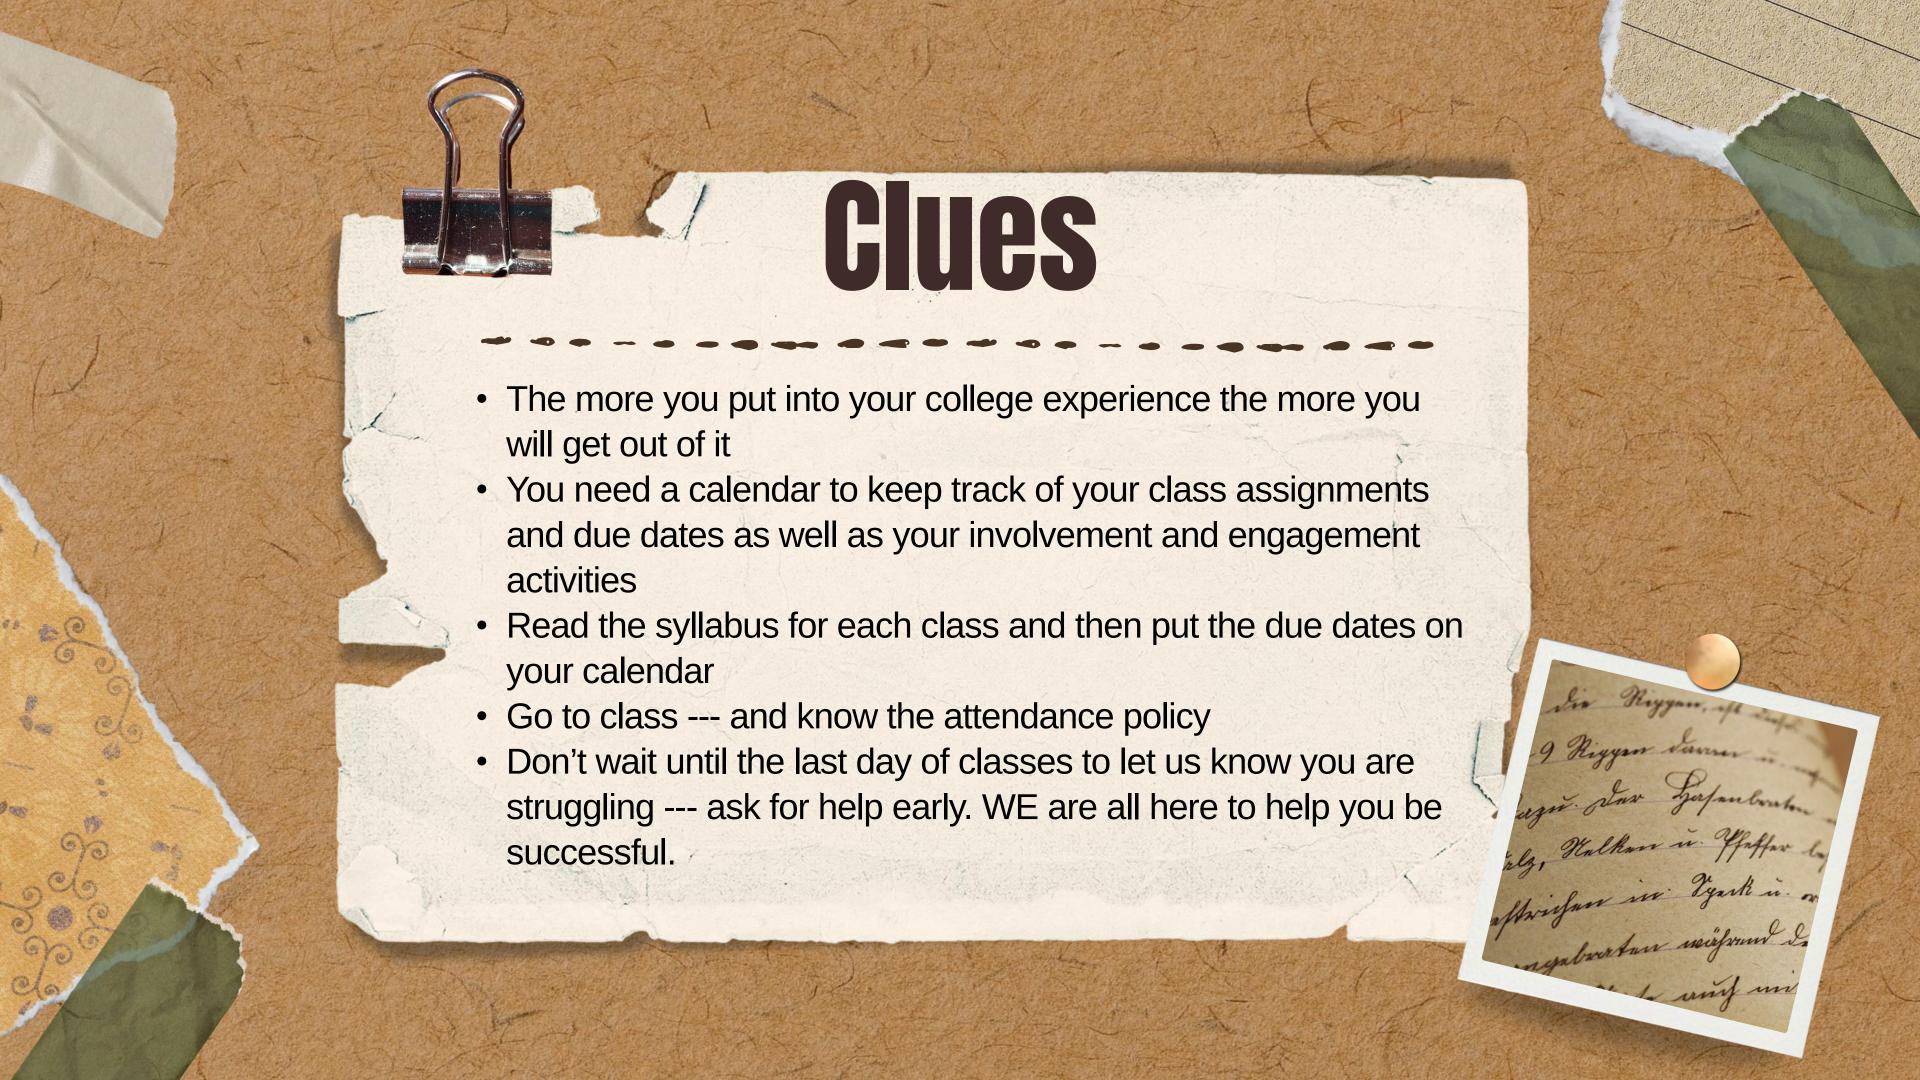

## EVOIVE

Over the next 4 years by following the map, unlocking the clues and completing your coursework, you are going to evolve into the person you want to be!