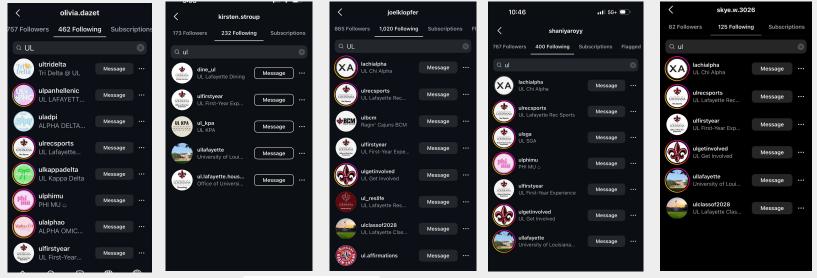

### Meet the group

**Skye Williams** 

**Joel Klopfer** 

Shaniya Roy

| <                 |                        | torii.annn                           |    |             |         |
|-------------------|------------------------|--------------------------------------|----|-------------|---------|
| 1,375 Follo       | wers                   | 1,205 Following                      | Su | bscriptions | Flagged |
| Qul               |                        |                                      |    |             | 8       |
|                   | <b>ulsign</b><br>Sigma | achi<br>Chi - Lambda Psi             |    | Message     |         |
|                   | ulsign<br>UL Sig       | <b>tanu</b><br>ma Nu                 |    | Message     |         |
| XA                | lachia<br>UL Ch        | lpha<br>Alpha                        |    | Message     |         |
| empte             | phimu<br>PHI M         | _ulm<br>J x ULM                      |    | Message     |         |
| Trise<br>Delta    | ultride<br>Tri Del     | ilta<br>ta @ UL                      |    | Message     |         |
| <b>UL</b><br>PHic |                        | <b>tellenic</b><br>FAYETTE PANHELLE  |    | Message     |         |
| KAPPA<br>DELTA    |                        | ppadelta<br>v DELTA                  |    | Message     |         |
| (de)              | uladpi<br>ALPH/        | DELTA PI                             |    | Message     |         |
|                   |                        | <b>ilsiana</b><br>opa Alpha Order-Ga |    | Message     |         |
|                   | ulkapp                 | padelta                              |    |             |         |

### FOLLOW 5 CAMPUS Organizations