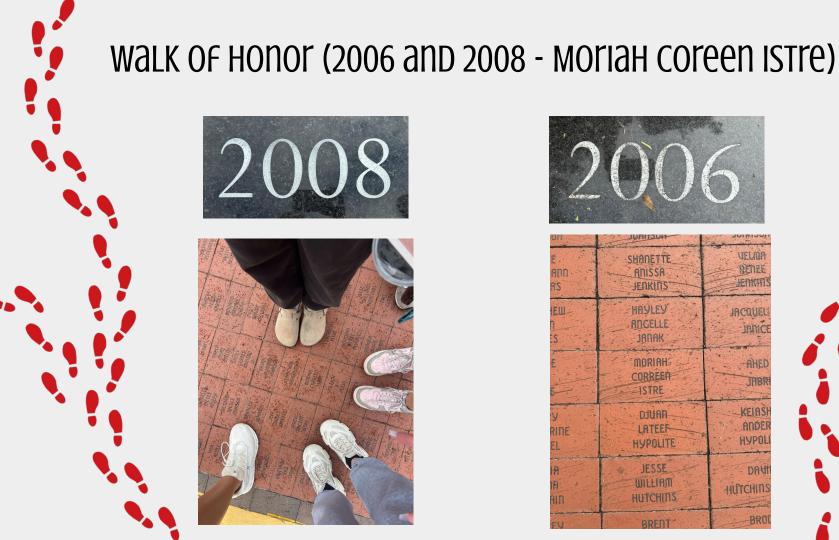

# 

| ON              | HUGHAUL                       | JOINIOU                  |
|-----------------|-------------------------------|--------------------------|
| e<br>ADD<br>RS  | SHANETTE<br>ANISSA<br>JENKINS | VELMA<br>RENEE<br>JENKIT |
| IEW<br>N<br>S   | HAYLEY<br>Angelle<br>Janak    | JACQUEL<br>JANIC         |
| E               | MORIAH<br>CORREEA<br>ISTRE    | AHEL                     |
| y<br>RINE<br>EL | DJUAN<br>Lateer<br>Hypolite   | KEIAŠ<br>ANDE<br>Hypol   |
| IA<br>IA<br>AID | JESSE<br>WILLIAM<br>HUTCHINS  | DAY                      |
| FV              | BRENT                         | BRO                      |