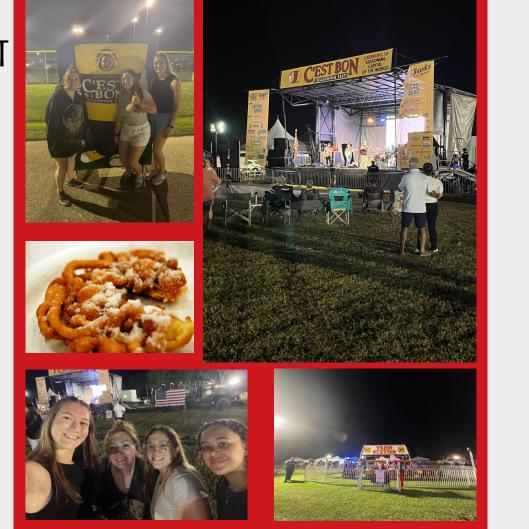

| BRO                      |



# STUDY Group















### WORKOUT @ BOURGEOIS







# Career CLOSET





- Major? Kinesiology with a minor in sports medicine
- WHAT DOES HE WANT TO DO WITH HIS Major? Physical Therapy
- DOES THE TEAM HELP THEM KEEP UP WITH SCHOOLWOIK? Yes, they offer study hall and are provided with tutors.
- HOW IS IT TryING TO BALANCE ACADEMICS AND ATHLETIC PLIOTITIES? It's hard, meetings/film/study hall; there is just so much to take care of.
- WHAT HAS BEEN THE HAIDEST PAIT ABOUT BEING A STUDENT ATHLETE? Time management and finding time for himself. After football and school work there just is not much time for family or to just recharge.

### George Jackson



### Senior Football Player

### C'EST BON SEASONING FEST Carencro, Louisiana



















### HILLIARD Art Museum

### **UL HOMECOMING!**



### cajun's win!