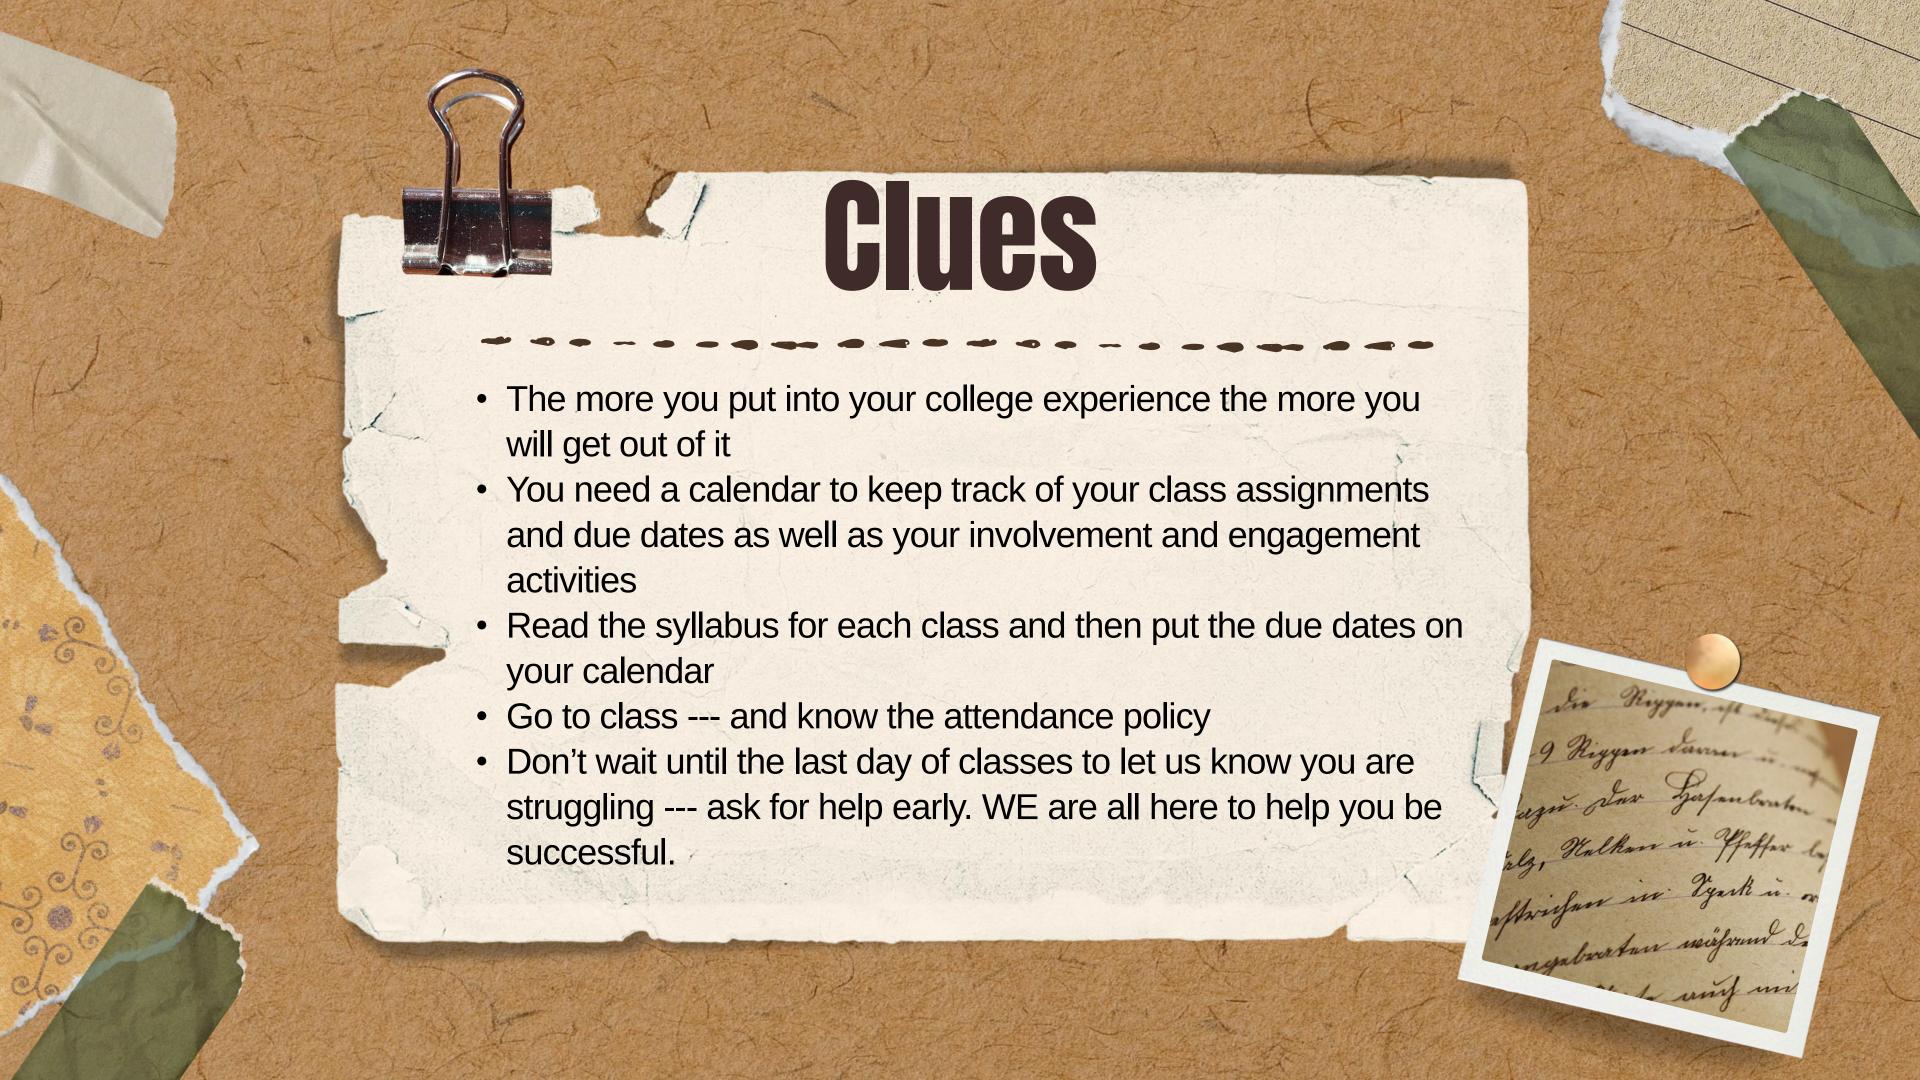

# EVOIVE

Over the next 4 years by following the map, unlocking the clues and completing your coursework, you are going to evolve into the person you want to be!