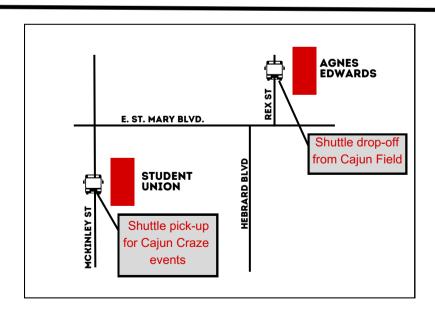

Transportation available from Union

First-Year Info Session

BlackP.R.I.N.T. Event

### **PARKING FOR COMMUTERS**

Park at **Cajun Field** and take the shuttle to campus, **OR** 

Free parking also available at:

- -Girard Park Tower (floors 1-3)
- -EK Long gravel lot
- -Park Mobile Lots:
  - -101 Mildred St.
  - -119 E. St. Mary
  - -498 Brook Ave