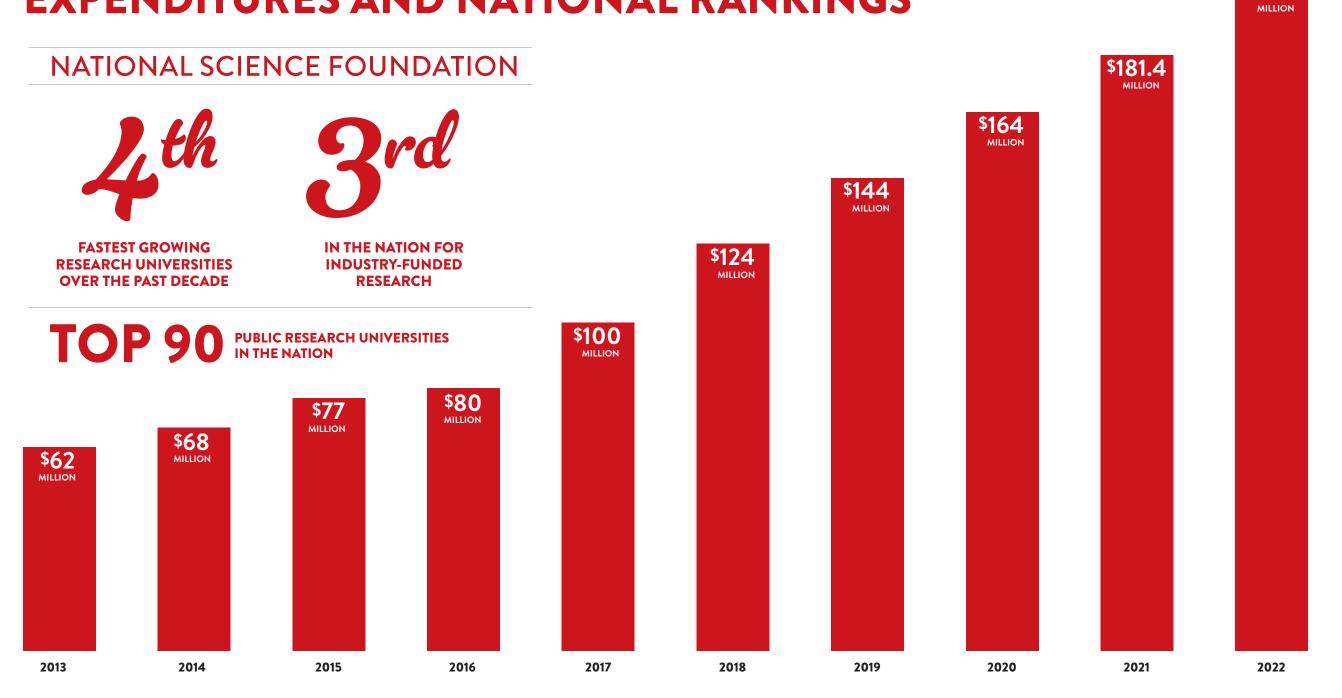

### UL LAFAYETTE RESEARCH AND DEVELOPMENT EXPENDITURES AND NATIONAL RANKINGS

\$205.2

# UL LAFAYETTE RESEARCH AND DEVELOPMENT EXPENDITURES AND NATIONAL RANKINGS

MILLION

# UL LAFAYETTE RESEARCH AND DEVELOPMENT EXPENDITURES AND NATIONAL RANKINGS

MILLION

THE CAMPAIGN FOR THE UNIVERSITY OF LOUISIANA AT LAFAYETTE

THE CAMPAIGN FOR THE UNIVERSITY OF LOUISIANA AT LAFAYETTE