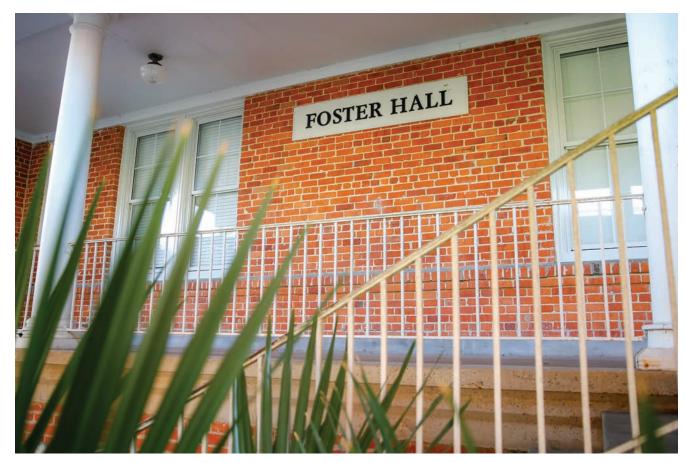

## FACILITY IMPROVEMENTS

FOSTER HALL DECLOUET HALL

REQUESTED IN CAPITAL OUTLAY

IN DESIGN, UNDER CONSTRUCTION OR BEING REQUESTED