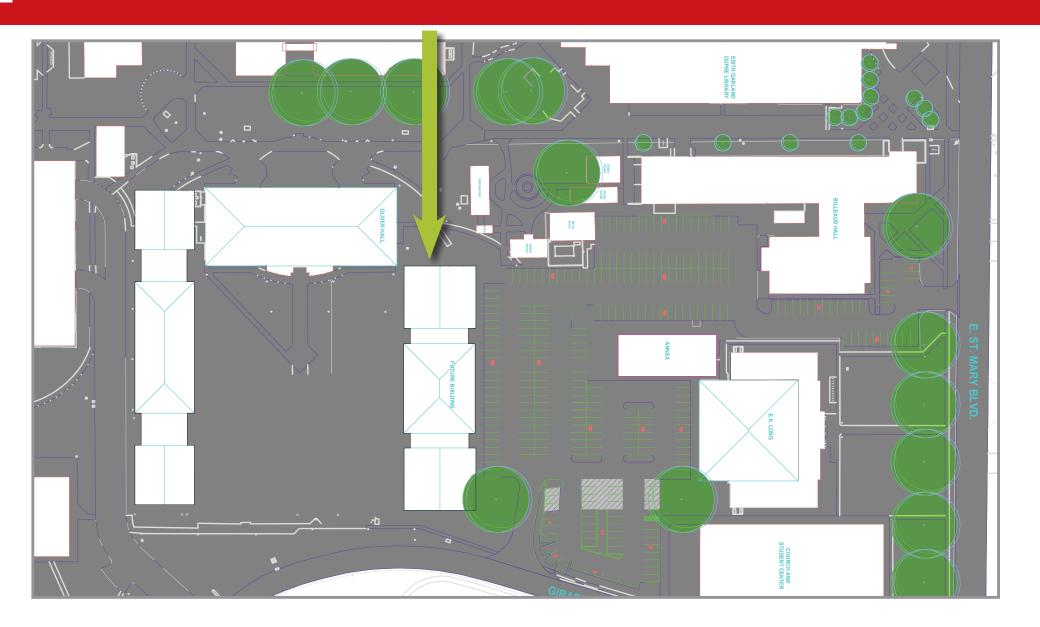

# SCIENCES BUILDING AND STEM QUAD

BILLEAUD HALL MONTGOMERY HALL

**LAB SCHOOL** 