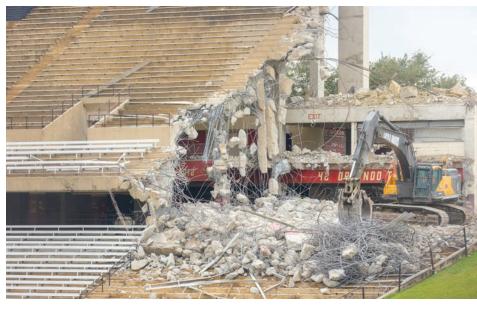

## FACILITY IMPROVEMENTS

O.K. ALLEN HALL

**BROOK STREET ANNEX** 

AGNES EDWARDS HALL

**ROTC BUILDING** 

## FACILITY IMPROVEMENTS

FOSTER HALL DECLOUET HALL

REQUESTED IN CAPITAL OUTLAY

IN DESIGN, UNDER CONSTRUCTION OR BEING REQUESTED