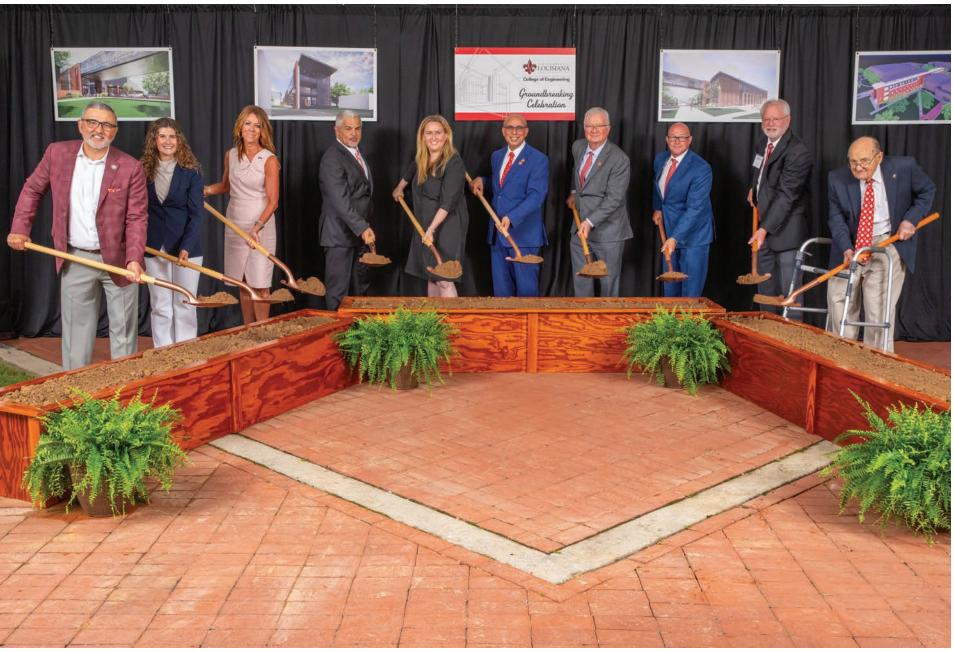

# SCIENCES BUILDING AND STEM QUAD

BILLEAUD HALL MONTGOMERY HALL

**LAB SCHOOL** 