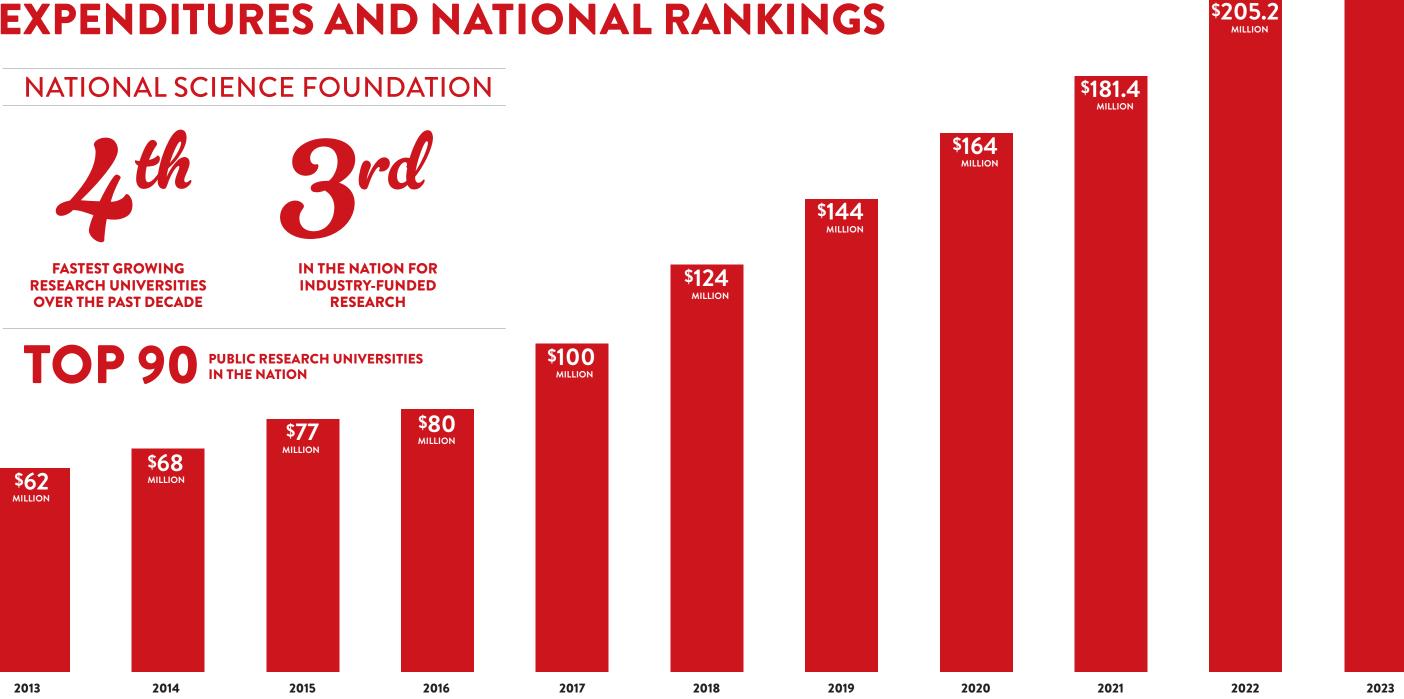

### UL LAFAYETTE RESEARCH AND DEVELOPMENT EXPENDITURES AND NATIONAL RANKINGS

\$205.2

# UL LAFAYETTE RESEARCH AND DEVELOPMENT EXPENDITURES AND NATIONAL RANKINGS

MILLION

# UL LAFAYETTE RESEARCH AND DEVELOPMENT EXPENDITURES AND NATIONAL RANKINGS

MILLION

THE CAMPAIGN FOR THE UNIVERSITY OF LOUISIANA AT LAFAYETTE

THE CAMPAIGN FOR THE UNIVERSITY OF LOUISIANA AT LAFAYETTE