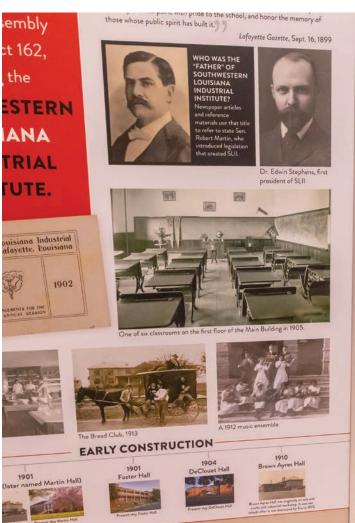

## FACILITY IMPROVEMENTS

FOSTER HALL DECLOUET HALL

REQUESTED IN CAPITAL OUTLAY

IN DESIGN, UNDER CONSTRUCTION OR BEING REQUESTED