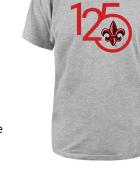

The following guidelines apply to University colleges, departments, and affiliated groups that want to incorporate the University's logo on shirts.

Shirts should use the anniversary logo as shown. The student organization, department or office logo should be used on the back or sleeve.