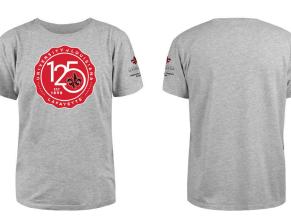

The following guidelines apply to University colleges, departments, and affiliated groups that want to incorporate the University's logo on shirts.

Shirts should use the anniversary logo as shown. The student organization, department or office logo should be used on the back or sleeve.